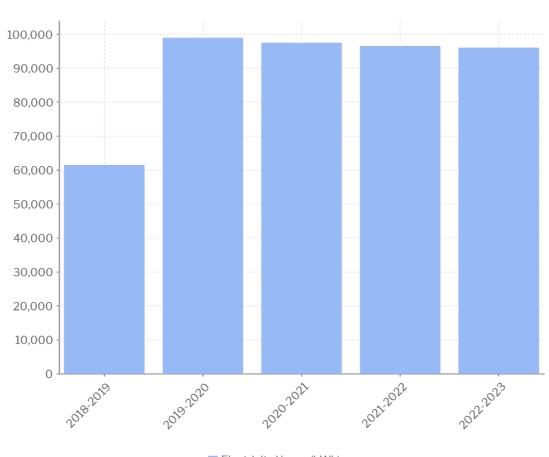

## **Water Consumption - Breakdown**

Total water consumption for the current period compared to the same period in previous financial years.

#### Water Consumption (kL)