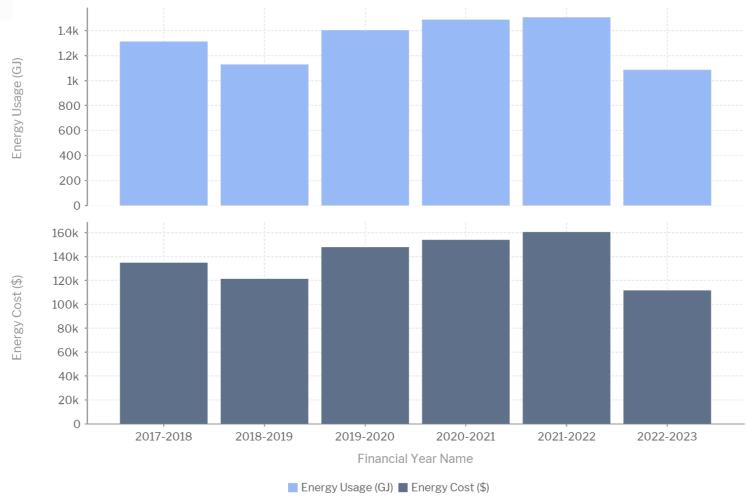

## **Annual Energy Consumption and Costs**

Total energy (gas and electricity) consumption and cost for the current period, compared to the same period in previous financial years.