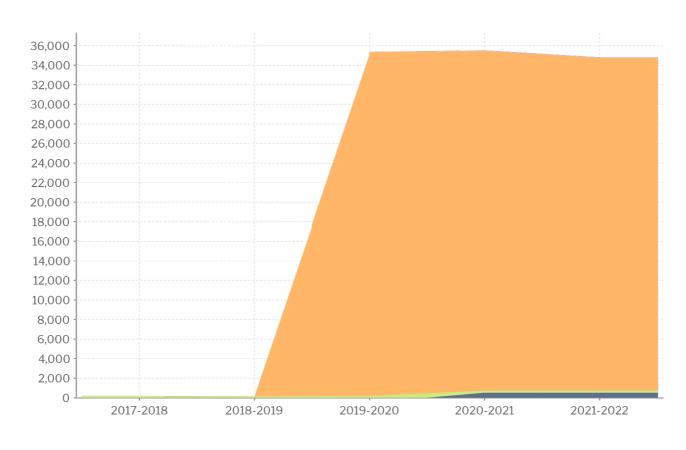

## **Emissions by Activity**

Total emissions for the last five **complete** financial years, separated by activity (source of emissions)

Activity Name: ■ Bottled Gas (LPG for stationary energy) ■ Diesel Consumption (transport) ■ Electricity ■ Landfill GHG Emissions from Methane ■ Petrol (transport)