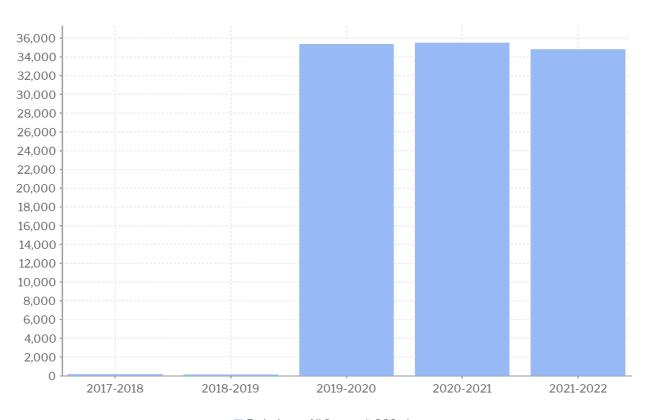

## **Annual Emissions All Scopes**

A summary of the last five **complete** financial years of emissions data from all scopes.

Emissions - All Scopes (t CO2-e)