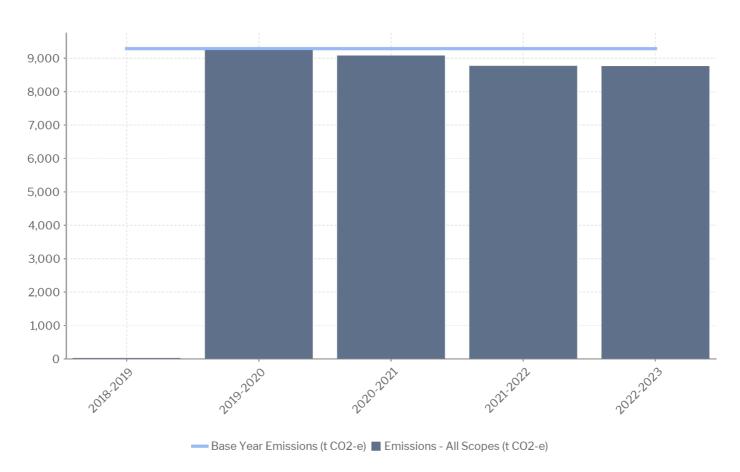

## **Annual Emissions All Scopes**

A summary of the last five **complete** financial years of emissions data from all scopes.

Emissions - All Scopes (t CO2-e)