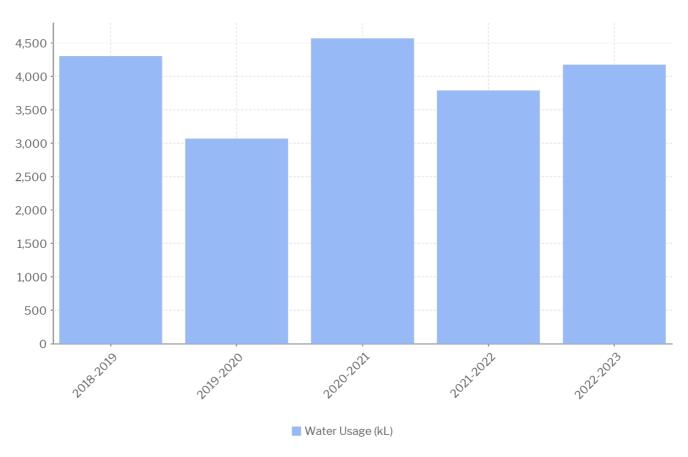

## **Assets with the Biggest Water Usage Increase**

Assets that have seen the largest consumption increase compared to the same period in the last financial year.

| Financial<br>Year Name | Asset Name                              | Water<br>Usage<br>(kL) | Consumption Change Since<br>Previous Year (kL) | Percent Consumption Change<br>Since Previous Year (%) | Previous<br>Financial Year | Previous Year<br>Water Usage (kL) |
|------------------------|-----------------------------------------|------------------------|------------------------------------------------|-------------------------------------------------------|----------------------------|-----------------------------------|
| 2022-2023              | BERRIDGE PARK                           | 507kL                  | 506                                            | 50600%                                                | 2022                       | 1kL                               |
| 2022-2023              | Howe Road Standpipe                     | 247kL                  | 244                                            | 8133%                                                 | 2022                       | 3kL                               |
| 2022-2023              | Zimmerman Street<br>Standpipe           | 718kL                  | 141                                            | 24%                                                   | 2022                       | 577kL                             |
| 2022-2023              | Recreation Centre                       | 169kL                  | 102                                            | 152%                                                  | 2022                       | 67kL                              |
| 2022-2023              | THORNTON PARK                           | 149kL                  | 62                                             | 71%                                                   | 2022                       | 87kL                              |
| 2022-2023              | CEO's House                             | 62kL                   | 62                                             |                                                       | 2022                       | OkL                               |
| 2022-2023              | WAR MEMORIAL                            | 53kL                   | 50                                             | 1667%                                                 | 2022                       | 3kL                               |
| 2022-2023              | Denbarker Road<br>Standpipe             | 59kL                   | 33                                             | 127%                                                  | 2022                       | 26kL                              |
| 2022-2023              | Randall Park                            | 29kL                   | 29                                             |                                                       | 2022                       | 0kL                               |
| 2022-2023              | House at 23 Riverbend<br>Lane Scotsdale | 48kL                   | 28                                             | 140%                                                  | 2022                       | 20kL                              |
|                        | Lane Scotsdale                          |                        |                                                |                                                       |                            |                                   |